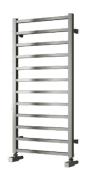

# **ARDEN** Stainless Steel Towel Rail

25 Years Guarantee

Material: Stainless Steel

Reina's Arden Towel Radiator elegantly combines style and function with high-grade stainless steel in glossy or matte. Available in 500mm and 1000mm tall, with a 500mm width, it suits any space with its sleek design and handy dimensions. Delivering 867 BTU and 1704 BTU, it ensures warm towels and a cosy room.