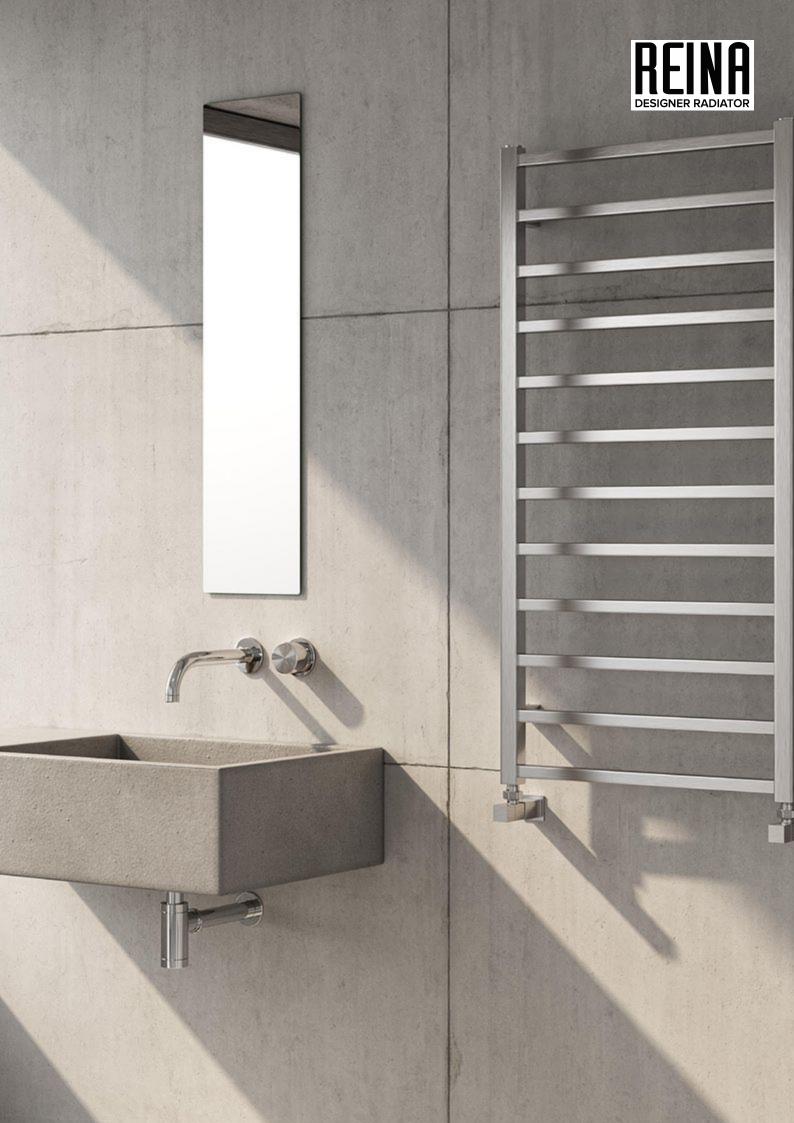

# **ARDEN** Stainless Steel Towel Rail

25 Years Guarantee

Material: Stainless Steel

Reina's Arden Towel Radiator elegantly combines style and function with high-grade stainless steel in glossy or matte. Available in 500mm and 1000mm tall, with a 500mm width, it suits any space with its sleek design and handy dimensions. Delivering 867 BTU and 1704 BTU, it ensures warm towels and a cosy room.