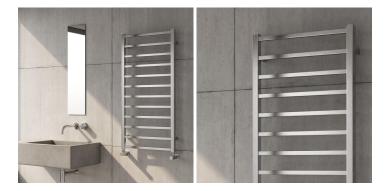

# **ARDEN** Stainless Steel Towel Rail

25 Years Guarantee

Material: Stainless Steel

Reina's Arden Towel Radiator elegantly combines style and function with high-grade stainless steel in glossy or matte. Available in 500mm and 1000mm tall, with a 500mm width, it suits any space with its sleek design and handy dimensions. Delivering 867 BTU and 1704 BTU, it ensures warm towels and a cosy room.