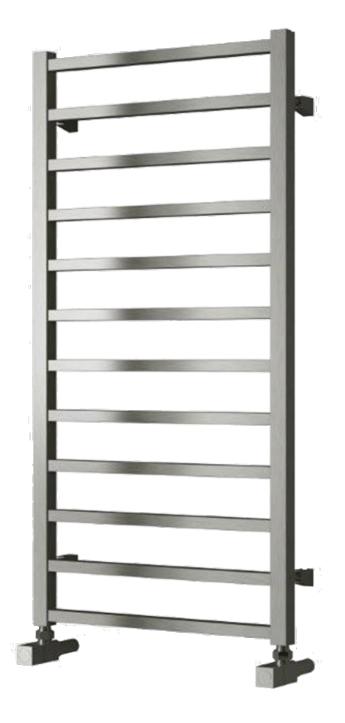

# **ARDEN** Stainless Steel Towel Rail

25 Years Guarantee

Material: Stainless Steel

Reina's Arden Towel Radiator elegantly combines style and function with high-grade stainless steel in glossy or matte. Available in 500mm and 1000mm tall, with a 500mm width, it suits any space with its sleek design and handy dimensions. Delivering 867 BTU and 1704 BTU, it ensures warm towels and a cosy room.

### Available Sizes

500 x 500

1000 x 500

#### Dimensions & Technical Data

| Height<br>(mm) | Width<br>(mm) | Pipe Centres<br>(mm) | Wall to Pipe Centres<br>(mm) | Wall Distance<br>(mm) | Dry<br>Weight | No.<br>Bars | Fuel<br>Type |
|----------------|---------------|----------------------|------------------------------|-----------------------|---------------|-------------|--------------|
| 500            | 500           | 470                  | 65-80                        | 80-95                 | -             | 6           | C/E/D        |
| 1000           | 500           | 470                  | 65-80                        | 80-95                 | -             | 12          | C/E/D        |