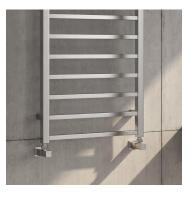

# **ARDEN** Stainless Steel Towel Rail

25 Years Guarantee

Material: Stainless Steel

Reina's Arden Towel Radiator elegantly combines style and function with high-grade stainless steel in glossy or matte. Available in 500mm and 1000mm tall, with a 500mm width, it suits any space with its sleek design and handy dimensions. Delivering 867 BTU and 1704 BTU, it ensures warm towels and a cosy room.